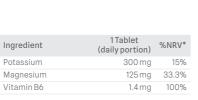

### Magnesium + Potassium

- · Magnesium and Potassium help in the proper functioning of muscles
- · Recommended in the case of increased physical activity
- Grapefruit Flavour

DOSAGE: 1 tablet daily AVAILABLE PACKAGE: 20 effervescent tablets