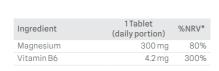

### Magnesium + B<sub>6</sub>

- Vitamin B6 contributes to normal functioning of the nervous system and immune systems
- Magnesium contributes to the reduction of tiredness and fatigue. It helps in maintaining proper psychological functions
- Orange Flavour

DOSAGE: 1 tablet daily AVAILABLE PACKAGE: 20 effervescent tablets