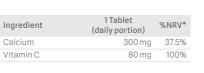

- · Calcium is needed for the maintenance of normal bones and teeth
- Vitamin C contributes to the normal function of the immune system
- Orange Flavour

DOSAGE: 1 tablet daily AVAILABLE PACKAGE: 20 effervescent tablets